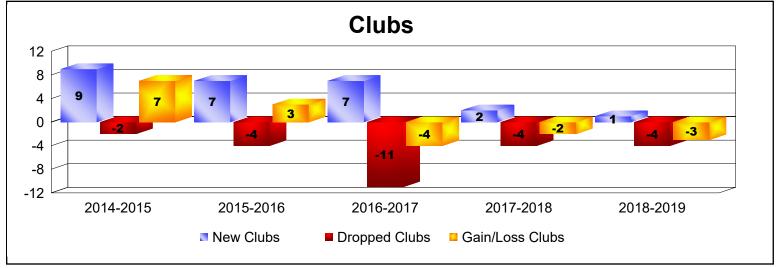

District 321C2 As of June 2019 Cumulative

| Year      | New<br>Clubs | Dropped<br>Clubs | Gain/<br>Loss<br>Clubs | New<br>Members | Charter<br>Members | Reinstate<br>Members | Transfer<br>Members | Total<br>Member<br>Added | Total<br>Members<br>Dropped | Gain/<br>Loss<br>Members |
|-----------|--------------|------------------|------------------------|----------------|--------------------|----------------------|---------------------|--------------------------|-----------------------------|--------------------------|
| 2014-2015 | 9            | -2               | 7                      | 404            | 417                | 62                   | 16                  | 899                      | -712                        | 187                      |
| 2015-2016 | 7            | -4               | 3                      | 271            | 254                | 58                   | 21                  | 604                      | -604                        | 0                        |
| 2016-2017 | 7            | -11              | -4                     | 463            | 255                | 59                   | 41                  | 818                      | -836                        | -18                      |
| 2017-2018 | 2            | -4               | -2                     | 803            | 54                 | 61                   | 43                  | 961                      | -694                        | 267                      |
| 2018-2019 | 1            | -4               | -3                     | 163            | 114                | 200                  | 20                  | 497                      | -613                        | -116                     |
| Average   | 5            | -5               | 0                      | 421            | 219                | 88                   | 28                  | 756                      | -692                        | 64                       |