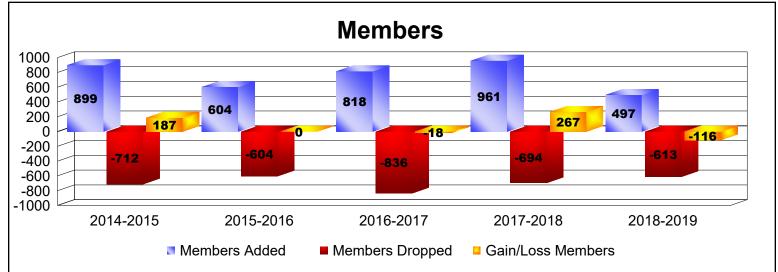

District 321C2 As of June 2019 Cumulative

| Year      | New<br>Clubs | Dropped<br>Clubs | Gain/<br>Loss<br>Clubs | New<br>Members | Charter<br>Members | Reinstate<br>Members | Transfer<br>Members | Total<br>Member<br>Added | Total<br>Members<br>Dropped | Gain/<br>Loss<br>Members |
|-----------|--------------|------------------|------------------------|----------------|--------------------|----------------------|---------------------|--------------------------|-----------------------------|--------------------------|
| 2014-2015 | 9            | -2               | 7                      | 404            | 417                | 62                   | 16                  | 899                      | -712                        | 187                      |
| 2015-2016 | 7            | -4               | 3                      | 271            | 254                | 58                   | 21                  | 604                      | -604                        | 0                        |
| 2016-2017 | 7            | -11              | -4                     | 463            | 255                | 59                   | 41                  | 818                      | -836                        | -18                      |
| 2017-2018 | 2            | -4               | -2                     | 803            | 54                 | 61                   | 43                  | 961                      | -694                        | 267                      |
| 2018-2019 | 1            | -4               | -3                     | 163            | 114                | 200                  | 20                  | 497                      | -613                        | -116                     |
| Average   | 5            | -5               | 0                      | 421            | 219                | 88                   | 28                  | 756                      | -692                        | 64                       |