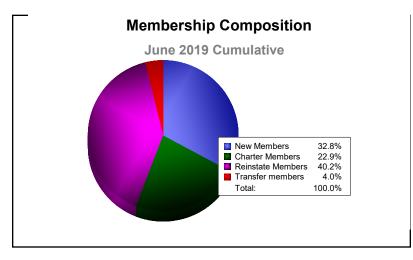

District 321C2 As of June 2019 Cumulative

| Year      | New<br>Clubs | Dropped<br>Clubs | Gain/<br>Loss<br>Clubs | New<br>Members | Charter<br>Members | Reinstate<br>Members | Transfer<br>Members | Total<br>Member<br>Added | Total<br>Members<br>Dropped | Gain/<br>Loss<br>Members |
|-----------|--------------|------------------|------------------------|----------------|--------------------|----------------------|---------------------|--------------------------|-----------------------------|--------------------------|
| 2014-2015 | 9            | -2               | 7                      | 404            | 417                | 62                   | 16                  | 899                      | -712                        | 187                      |
| 2015-2016 | 7            | -4               | 3                      | 271            | 254                | 58                   | 21                  | 604                      | -604                        | 0                        |
| 2016-2017 | 7            | -11              | -4                     | 463            | 255                | 59                   | 41                  | 818                      | -836                        | -18                      |
| 2017-2018 | 2            | -4               | -2                     | 803            | 54                 | 61                   | 43                  | 961                      | -694                        | 267                      |
| 2018-2019 | 1            | -4               | -3                     | 163            | 114                | 200                  | 20                  | 497                      | -613                        | -116                     |
| Average   | 5            | -5               | 0                      | 421            | 219                | 88                   | 28                  | 756                      | -692                        | 64                       |